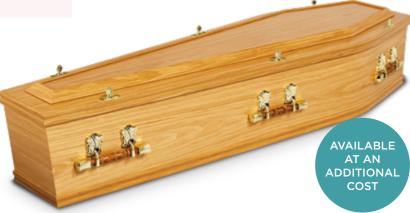

#### THE DALE

The Dale has been crafted with a teak effect and satin finish for a lighter exterior. Paired with brass effect, fleur-de-lys style handles and a white taffeta interior for a traditional style coffin.