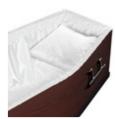

#### THE PARK

Our Park coffin is covered in a black oak effect foil veneer with a glossy satin finish. The design has a flat lid and matching black plastic handles, with a lined interior complete with a pillow and white taffeta frill.