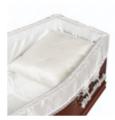

#### THE PARK

Our Park coffin is covered in a black oak effect foil veneer with a glossy satin finish. The design has a flat lid and matching black plastic handles, with a lined interior complete with a pillow and white taffeta frill.