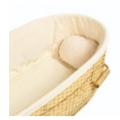

#### BAMBOO

Our Bamboo coffin is beautifully hand woven from natural split bamboo. This style is available in a teardrop shape, with an unbleached natural calico lining and natural fastenings, ensuring 100% biodegradability.

#### WILLOW

Our Willow features hand-woven natural willow with rope and seagrass handles, unbleached linings and natural fastenings for a 100% biodegradable coffin.

AVAILABLE AT AN ADDITIONAL COST