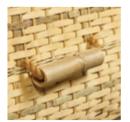

#### BAMBOO

Our Bamboo coffin is beautifully hand woven from natural split bamboo. This style is available in a teardrop shape, with an unbleached natural calico lining and natural fastenings, ensuring 100% biodegradability.