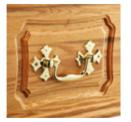

#### THE EXMOOR

The Exmoor coffin has a smooth, walnut effect satin finish, fitted with silver effect, fleur-de-lys style handles and cross-design screws. As you look inside, it is fitted with a white taffeta interior.