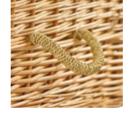

#### BAMBOO

Our Bamboo coffin is beautifully hand woven from natural split bamboo. This style is available in a teardrop shape, with an unbleached natural calico lining and natural fastenings, ensuring 100% biodegradability.