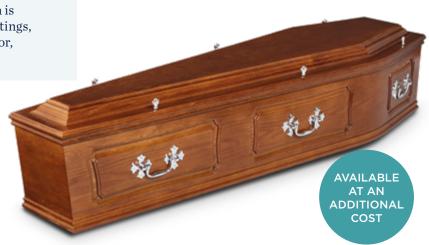

#### WILLOW

Our Willow features hand-woven natural willow with rope and seagrass handles, unbleached linings and natural fastenings for a 100% biodegradable coffin.

AVAILABLE AT AN ADDITIONAL COST