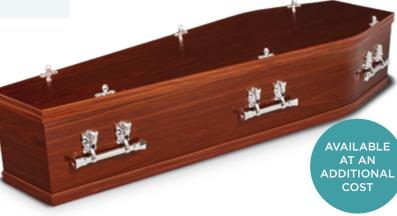

#### THE CAIRNGORM

The Cairngorm follows a traditional style, with solid hardwood, hand finished in mahogany. The design is finished with a raised lid, silver-coloured metal fittings, angel-wing screws and a quilted white satin interior, edged with Nottingham lace.