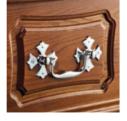

#### THE WINDSOR

Our Windsor coffin has a premium light oak-effect satin finish, with gold-effect ornate fleur-de-lys style handles.

INCLUDED WITH *YOUT* PLAN