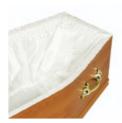

#### THE PARK

Our Park coffin is covered in a black oak effect foil veneer with a glossy satin finish. The design has a flat lid and matching black plastic handles, with a lined interior complete with a pillow and white taffeta frill.