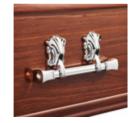

#### THE WINDSOR

Our Windsor coffin has a premium light oak-effect satin finish, with gold-effect ornate fleur-de-lys style handles.

INCLUDED WITH *YOUT* PLAN