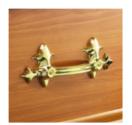

#### THE WINDSOR

Our Windsor coffin has a premium light oak-effect satin finish, with gold-effect ornate fleur-de-lys style handles.

INCLUDED WITH *YOUT* PLAN