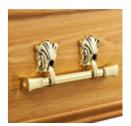

#### THE WINDSOR

Our Windsor coffin has a premium light oak-effect satin finish, with gold-effect ornate fleur-de-lys style handles.

INCLUDED WITH *YOUT* PLAN