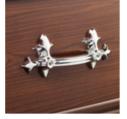

#### THE EXMOOR

The Exmoor coffin has a smooth, walnut effect satin finish, fitted with silver effect, fleur-de-lys style handles and cross-design screws. As you look inside, it is fitted with a white taffeta interior.