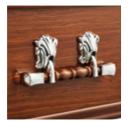

#### THE DALE

The Dale has been crafted with a teak effect and satin finish for a lighter exterior. Paired with brass effect, fleur-de-lys style handles and a white taffeta interior for a traditional style coffin.

#### THE EXMOOR

The Exmoor coffin has a smooth, walnut effect satin finish, fitted with silver effect, fleur-de-lys style handles and cross-design screws. As you look inside, it is fitted with a white taffeta interior.

#### THE PEMBROKE

The Pembroke is a sleek and traditional style coffin, dressed with an oak veneer finish and charming brass-effect furnishings. Inside is complete with a quilted, white satin interior and lace edging for a classic finish.

#### THE LOMOND

The Lomond has a classic style with a dark mahogany gloss finish and matching mouldings, finished with silver-effect furnishings and a quilted, white satin interior.

#### THE NORTHUMBERLAND

Our Northumberland coffin provides a mahogany-veneered coffin finished with a high gloss polish and silver-effect and wood furnishings. Complete with a raised lid and a quilted, white satin interior.

#### THE BRECON

The Brecon is an oak veneer coffin with a high gloss finish and polished brass effect and wood furnishings, finished with a sumptuous quilted satin interior.

#### THE SNOWDON

The Snowdon is a mature-grained, oak-finished solid hardwood coffin. Within the design are brass-effect metal fittings, including angel wing screws and a lace-edged, white satin interior.

#### THE CAIRNGORM

The Cairngorm follows a traditional style, with solid hardwood, hand finished in mahogany. The design is finished with a raised lid, silver-coloured metal fittings, angel-wing screws and a quilted white satin interior, edged with Nottingham lace.