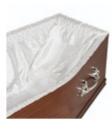

#### THE PARK

Our Park coffin is covered in a black oak effect foil veneer with a glossy satin finish. The design has a flat lid and matching black plastic handles, with a lined interior complete with a pillow and white taffeta frill.