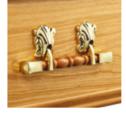

#### THE DALE

The Dale has been crafted with a teak effect and satin finish for a lighter exterior. Paired with brass effect, fleur-de-lys style handles and a white taffeta interior for a traditional style coffin.

#### THE EXMOOR

The Exmoor coffin has a smooth, walnut effect satin finish, fitted with silver effect, fleur-de-lys style handles and cross-design screws. As you look inside, it is fitted with a white taffeta interior.

#### THE PEMBROKE

The Pembroke is a sleek and traditional style coffin, dressed with an oak veneer finish and charming brass-effect furnishings. Inside is complete with a quilted, white satin interior and lace edging for a classic finish.

#### THE LOMOND

The Lomond has a classic style with a dark mahogany gloss finish and matching mouldings, finished with silver-effect furnishings and a quilted, white satin interior.

#### THE NORTHUMBERLAND

Our Northumberland coffin provides a mahogany-veneered coffin finished with a high gloss polish and silver-effect and wood furnishings. Complete with a raised lid and a quilted, white satin interior.

#### THE BRECON

The Brecon is an oak veneer coffin with a high gloss finish and polished brass effect and wood furnishings, finished with a sumptuous quilted satin interior.

#### THE SNOWDON

The Snowdon is a mature-grained, oak-finished solid hardwood coffin. Within the design are brass-effect metal fittings, including angel wing screws and a lace-edged, white satin interior.

#### THE CAIRNGORM

The Cairngorm follows a traditional style, with solid hardwood, hand finished in mahogany. The design is finished with a raised lid, silver-coloured metal fittings, angel-wing screws and a quilted white satin interior, edged with Nottingham lace.