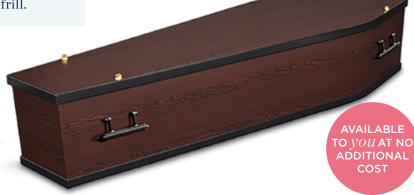

#### THE PARK

Our Park coffin is covered in a black oak effect foil veneer with a glossy satin finish. The design has a flat lid and matching black plastic handles, with a lined interior complete with a pillow and white taffeta frill.