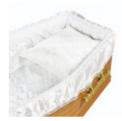

#### THE PARK

Our Park coffin is covered in a black oak effect foil veneer with a glossy satin finish. The design has a flat lid and matching black plastic handles, with a lined interior complete with a pillow and white taffeta frill.