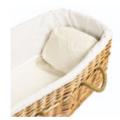

#### WILLOW

Our Willow features hand-woven natural willow with rope and seagrass handles, unbleached linings and natural fastenings for a 100% biodegradable coffin.

AVAILABLE AT AN ADDITIONAL COST